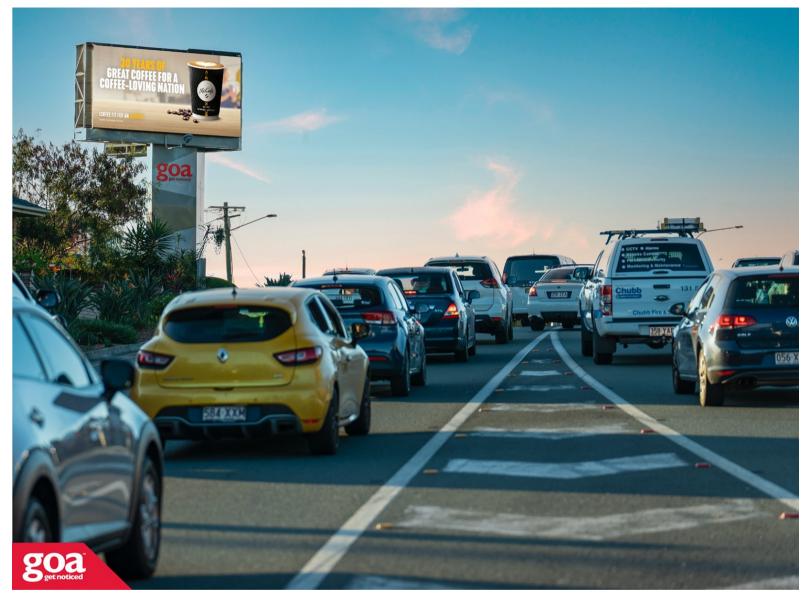

This elevated CLASSIC 6x3m billboard is located on the left of Gympie Road and is visible to traffic heading outbound from Brisbane's CBD. Gympie Road forms part of the Bruce Highway, and is the main arterial for local traffic as well as traffic heading further north towards the Sunshine Coast, offering invaluable coverage to Brisbane's northern suburbs.

**Restrictions:** No special conditions.

Gympie Rd - Bruce Hwy, Kedron -Outbound

4031 0002

**Brisbane North** 

6.00m x 3.00m

Illuminated

Pocket Edge